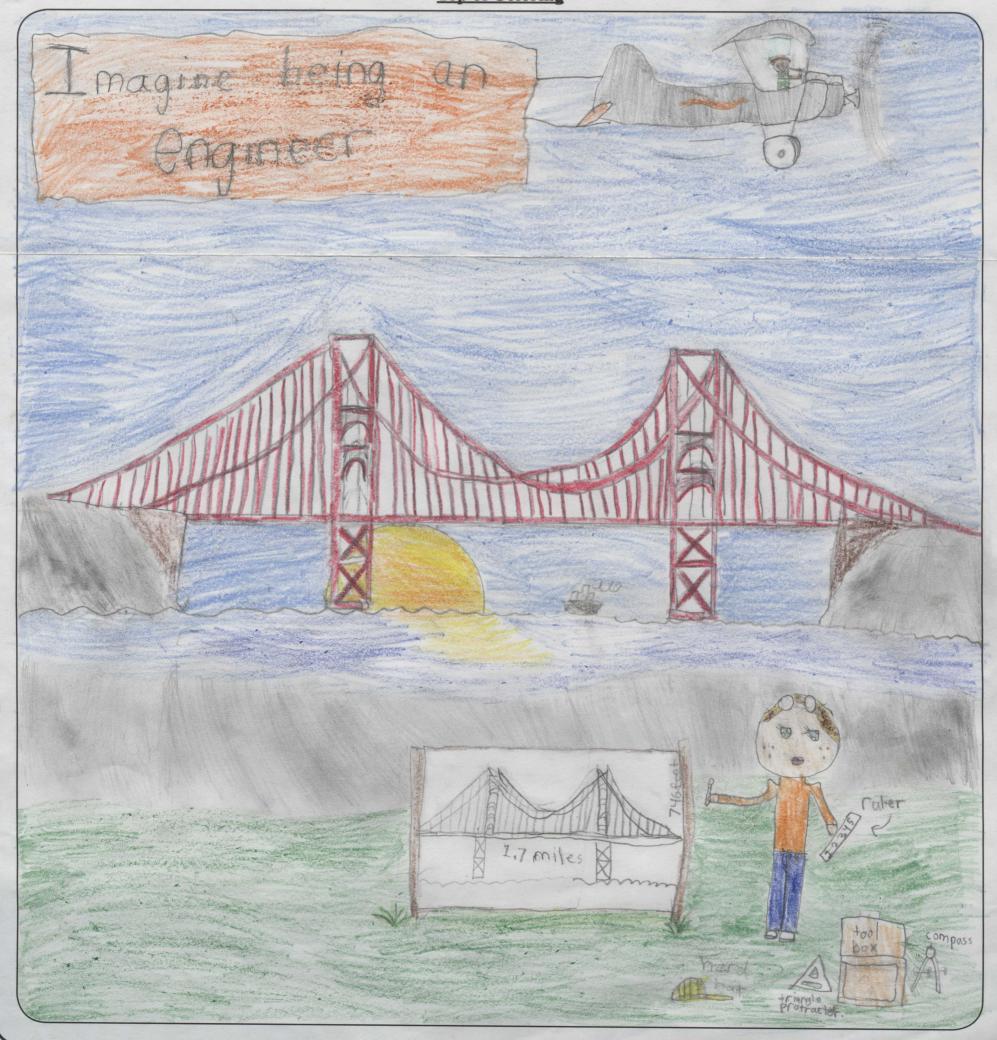

Congratulations to our local chapter winners whose entries will be entered into the State competition at the end of the month. First Place is Molly Arnold from Trinity Elementary, Second Place is Elizabeth Dietz from Dresden Elementary, and Third Place is Zoey Parks from Licking Valley Elementary.

In addition, the 1st place winner will have his/her art and school photo published in *Ohio*ENGINEER magazine!

Name: Molly Arnold Gr.2
School and City: Columbus, OH Trinity
Your Teacher's Name: Miss Olvera